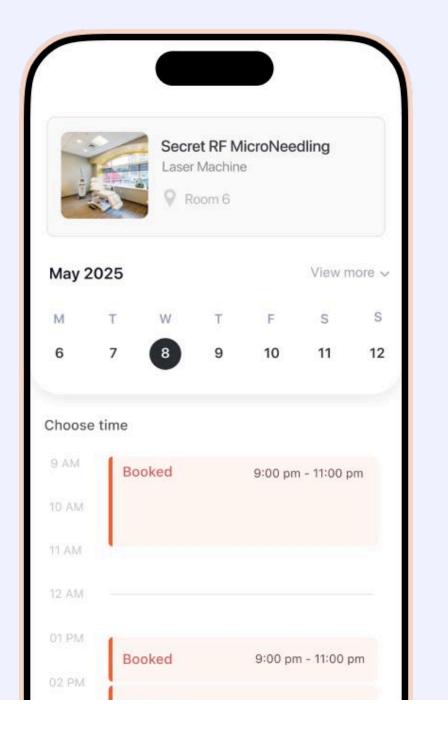

### You are ready to begin!

Login to the app and complete your reservation and product purchase!