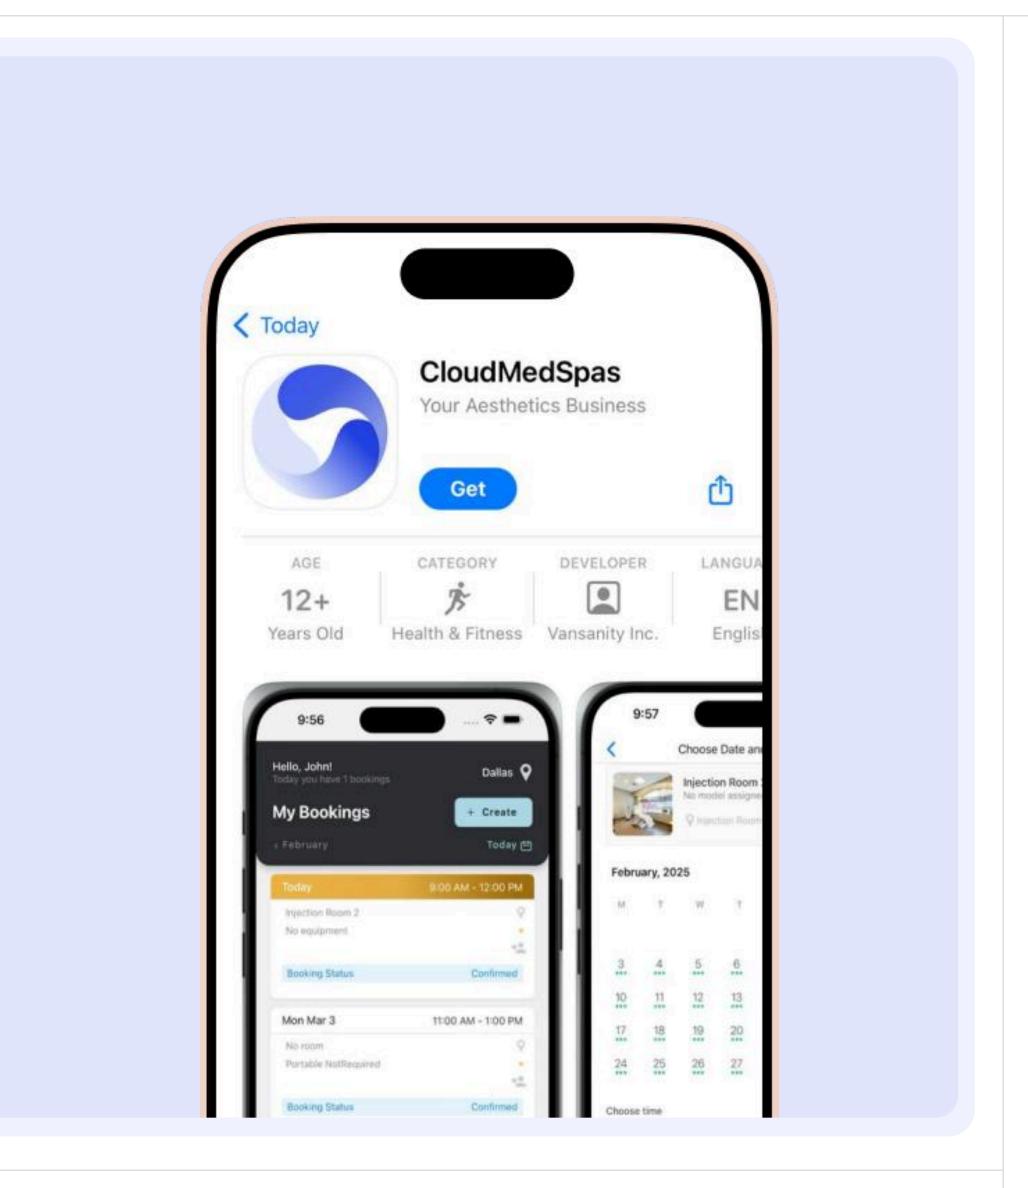

### You are ready to begin!

Login to the app and complete your reservation and product purchase!