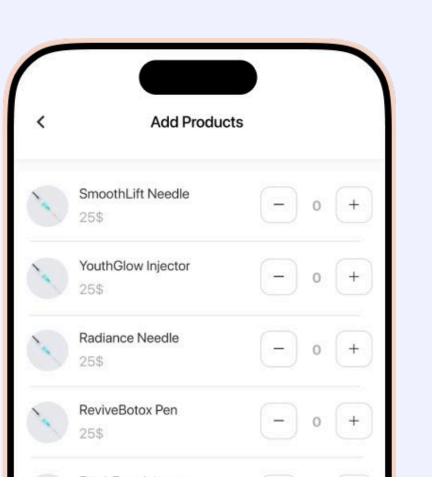

### Do I need to use the injectable product purchased through the CMS App. At the location?

Yes, all product used at a CMS location must be purchased through the app and used when reserving space at the location